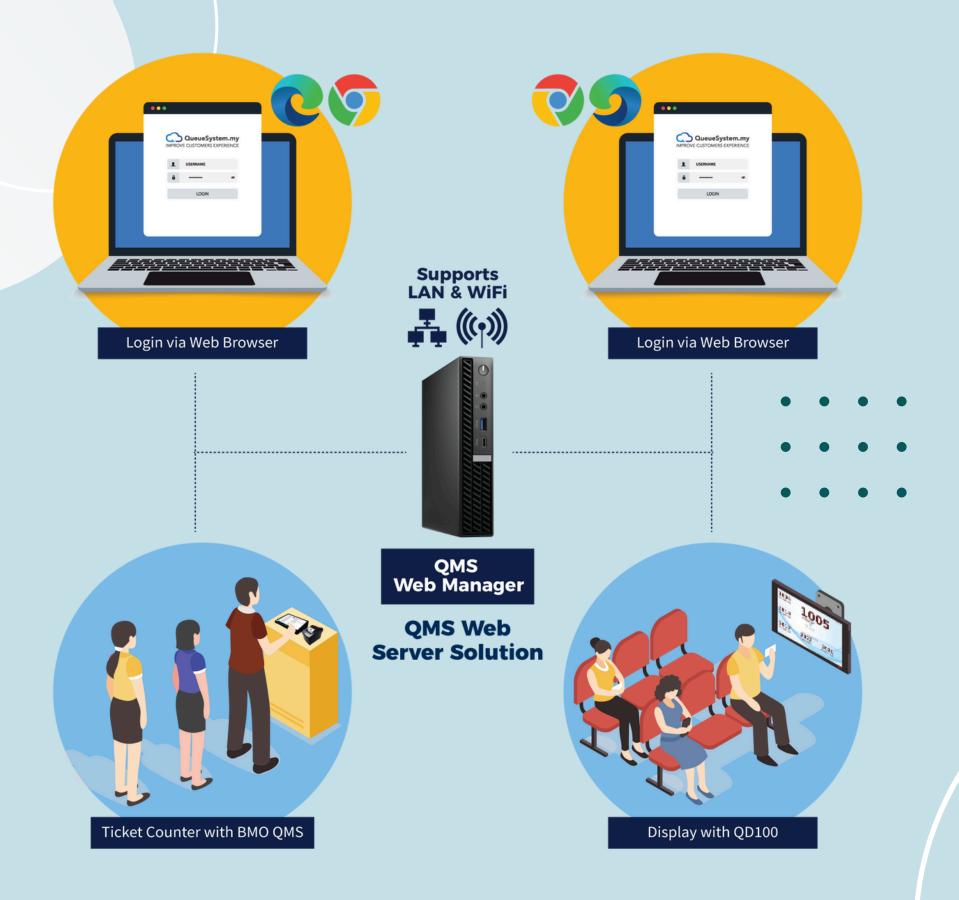

## QMS WEB SERVER SOLUTION

- Running on web browser.
- Robust QMS solution.
- Run on LAN wired network and/or WIFI wireless network.
- 1 year free online support.
- Support multiple counters / rooms, displays, and ticket counters.
- Support multiple voice language.