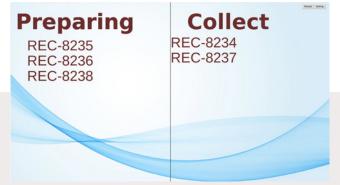

## QUEUE DISPLAY

- Queue display is used to display queue number to the screen.
- There are multiple layouts in the queue display setting.

Layout 2 is mostly use for restaurant preparation & collection

Layout 6 shows 6 numbers and counters