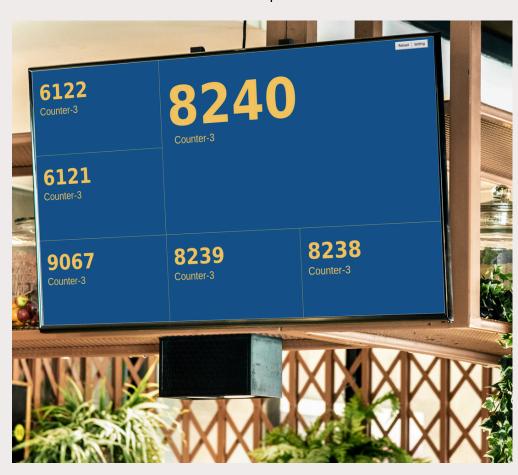

## QUEUE DISPLAY

- Queue display is used to display queue number to the screen.
- There are multiple layouts in the queue display setting.

Layout 2 is mostly use for restaurant preparation & collection

Layout 6 shows 6 numbers and counters

Layout 5 shows 5 numbers and a running slide show

AVAILABLE

1. Ethernet Port

2.USB Ports

3. Micro USB Port

4. HDMI Port

5.3.5mm Audio Port

CUSTOMIZATION