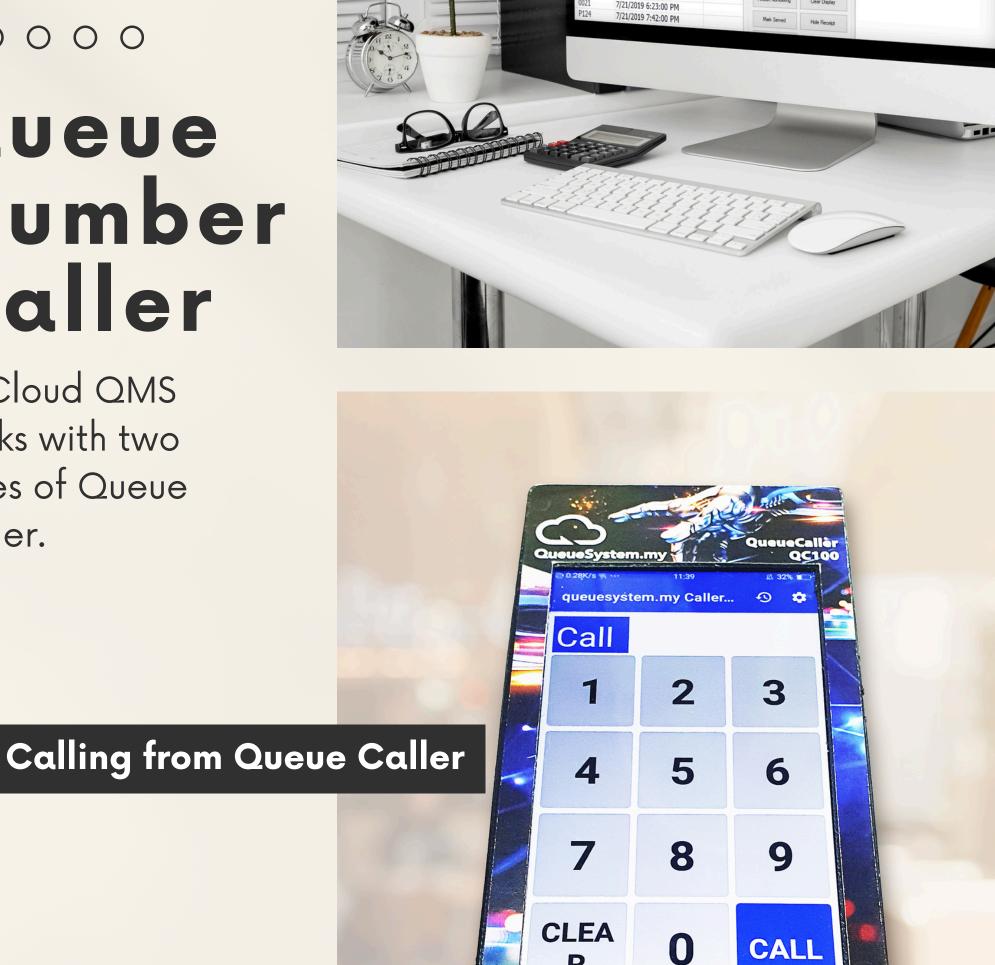

## Queue Number Caller

BizCloud QMS works with two types of Queue Caller.

R

Cut Queue

P123 REC-109

Insert No. P124

Receipt Detail

Inse

7/21/2019

Counter No: 2

Call 0014

7/17/2019 3:55:00 PM 7/17/2019 4:05:00 PM

7/17/2019 5:23:00 PM

7/21/2019 6:17:00 PM

7/21/2019 6:17:00 PM

7/21/2019 6:17:00 PM

7/21/2019 6:20:00 PM 7/21/2019 6:21:00 PM

7/21/2019 6:23:00 PM 7/21/2019 6:23:00 PM 7/21/2019 6:23:00 PM 7/21/2019 6:23:00 PM 7/21/2019 6:23:00 PM 7/21/2019 6:23:00 PM 7/21/2019 6:23:00 PM 7/21/2019 6:23:00 PM 7/21/2019 6:23:00 PM 7/21/2019 6:23:00 PM 7/21/2019 6:23:00 PM