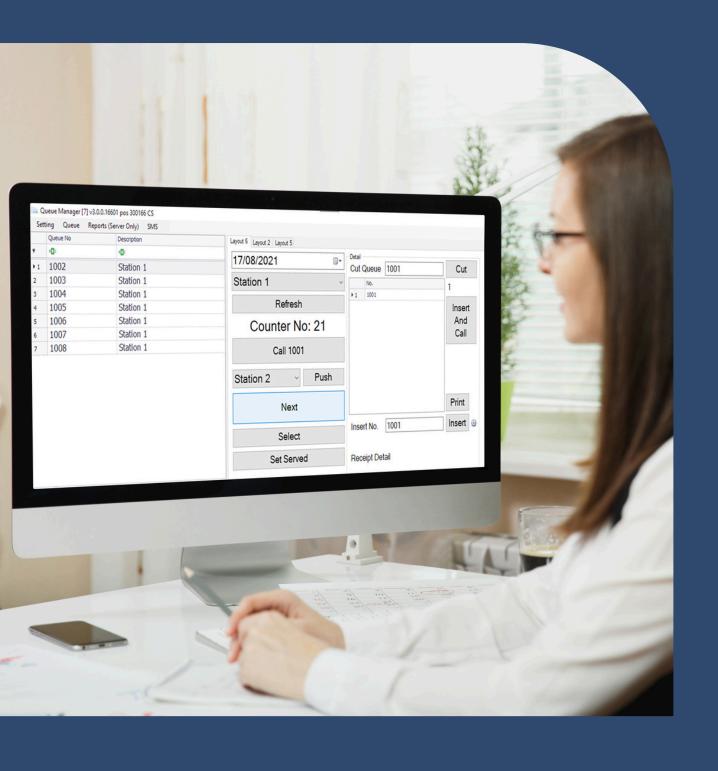

# COUNTER

• • • •

There are multiple features in the queue system and it is manageable from any counter. The Queue Management Software can be installed on PC and runs on Windows Operating System.

## Queue Number Caller

BizCloud QMS works with two types of Queue Caller.

R

Cut Queue

P123 REC-109

Insert No. P124

Receipt Detail

Inse