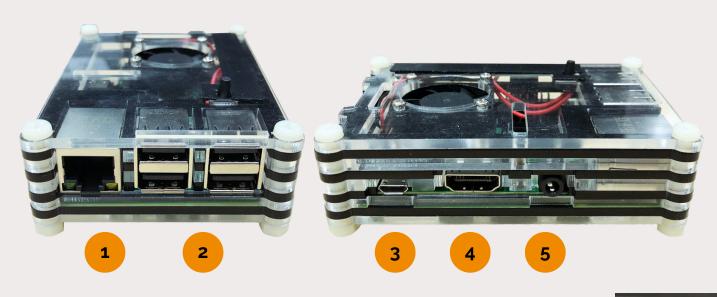

Layout 5 shows 5 numbers and a running slide show

AVAILABLE

1. Ethernet Port

2.USB Ports

3. Micro USB Port

4. HDMI Port

5.3.5mm Audio Port

CUSTOMIZATION