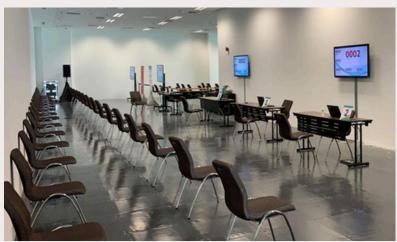

You can change background, font size, color, prefix, and others.

/ MONITOR

**Z** 0

TELEV

- Television of any size can be used to display queue numbers. The display can be setup on counter, or hang on the wall.
- You can connect multiple televisions with wireless Queue Display.