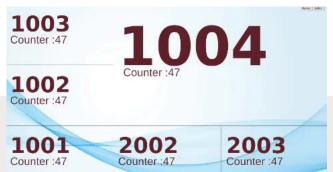

## QUEUE DISPLAY

- Queue display is used to display queue number to the screen.
- There are multiple layouts in the queue display setting.

Layout 2 is mostly use for restaurant preparation & collection

Layout 6 shows 6 numbers and counters